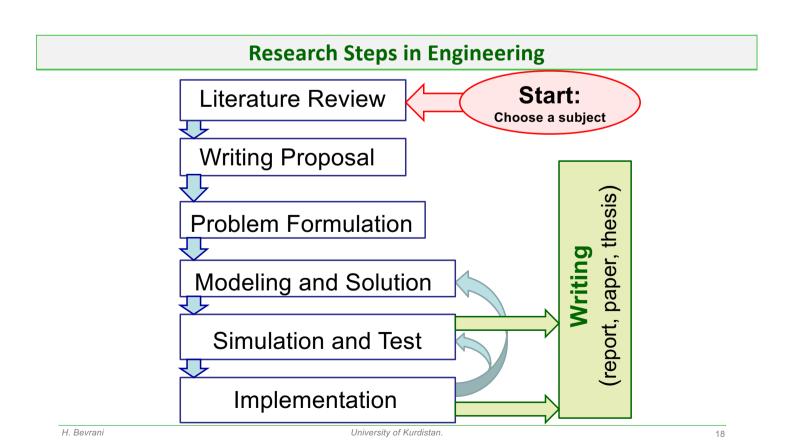

## **Research Steps in Engineering**

# **Research Steps in Engineering**

Literature Review

Start: Choose a subject

H. Bevrani University of Kurdistan.

#### **Literature Review**

- Is it update?
- Is it a **credible** source?
- Is the subject relevant?

#### **Literature Review**

- Identify leading research groups
- Clustering
- References

H. Bevrani University of Kurdistan.

# **Research Steps in Engineering**

Literature Review

Start:
Choose a subject

Writing Proposal